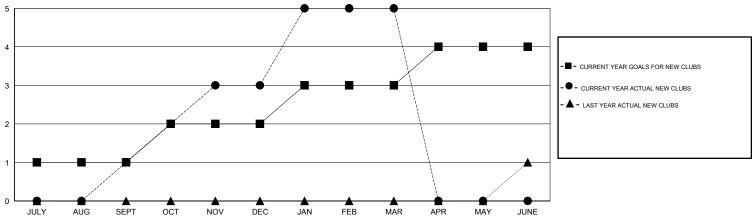

| 35                 | 96                                  | 50                 | 46               |
| OCT/NOV/DEC   | 1                | 2                 | 0                | 2                | OCT/NOV/DEC           | 30                 | 87                                  | 40                 | 47               |
| JAN/FEB/MAR   | 1                | 2                 | 0                | 2                | JAN/FEB/MAR           | 15                 | 119                                 | 42                 | 77               |
| APR/MAY/JUNE  | 1                | 0                 | 0                | 0                | APR/MAY/JUNE          | 5                  | 0                                   | 0                  | 0                |

## GOALS AND ACTUAL NEW CLUBS CUMULATIVE



#### GOALS AND ACTUAL MEMBERS CUMULATIVE



| - CURR  | ENT YEAR GOALS FOR NEW |
|---------|------------------------|
| MEMBERS |                        |

CURRENT YEAR ACTUAL MEMBERS

- LAST YEAR ACTUAL MEMBERS

| DROPPED CLUBS: 0 |     |
|------------------|-----|
| DROPPED MEMBERS  |     |
| DECEASED         | 20  |
| CLUB CANCELLED   | 0   |
| OTHER            | 112 |
| TOTAL            | 132 |

| 37 CLUBS OF 47 ADDED 1 OR MORE<br>NEW MEMBERS | GENDER DISTRIBU<br>MALE<br>FEMALE     | TION<br>815 (58.26%)<br>584 (41.74%) |  |
|-----------------------------------------------|---------------------------------------|--------------------------------------|--|
| CLICK HERE FOR HEALTH ASSESSMENT DATA         | FAMILY UNIT MEMBERS HEAD OF HOUSEHOLD | 22 <sup>2</sup><br>105               |  |