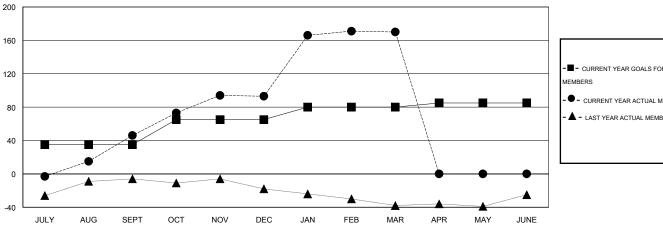

#### GOALS AND ACTUAL MEMBERS CUMULATIVE

| - CURR  | ENT YEAR GOALS FOR NEW |
|---------|------------------------|
| MEMBERS |                        |

CURRENT YEAR ACTUAL MEMBERS

- LAST YEAR ACTUAL MEMBERS